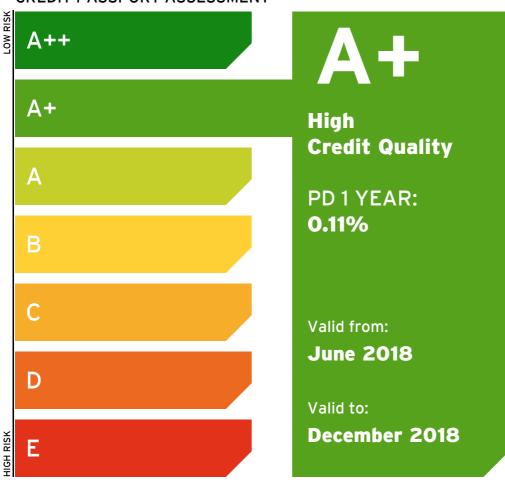

## A Credit Passport®

assessment indicates a company's ability to conduct business without defaulting.

It is derived from a combination of factors, both historical and forward looking.

Credit Passport is the blend of two models that take into consideration behavioural information as well as financial. This blend makes the approach particularly solid when assessing short term liquidity as well as mid term creditworthiness.

The behavioural model is DefaultMetrics by Credit Data Research, the financial model is RiskCalc by Moody's Analytics.

A Credit Passport of "A+" means the company is of high quality.